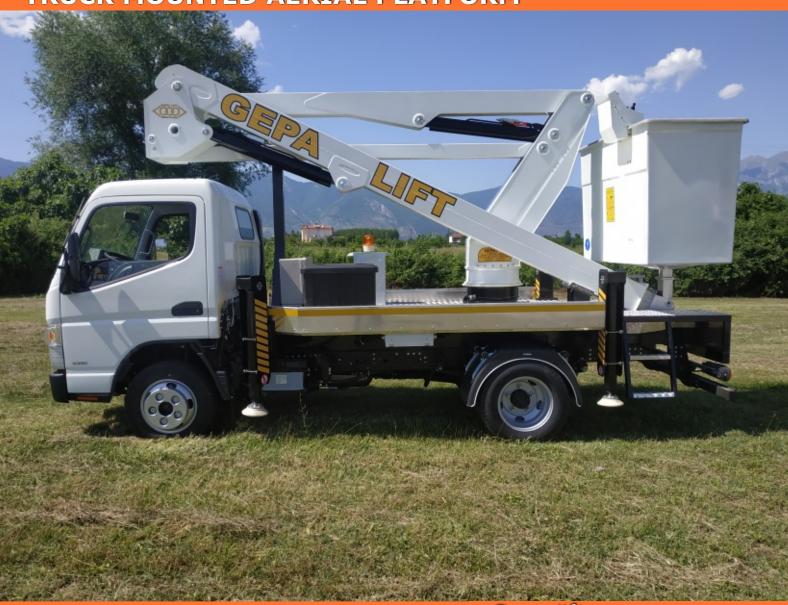

## TRUCK MOUNTED AERIAL PLATFORM

Gepalift QUALITY AT WORK

T.: 23840 24040 | m.: 6946 330 714-1 e-mail: info@gepalift.com | web: www.gepalift.gr

## **STANDARD EQUIPMENT**

- Electronic analog control on the work basket and on the base
- · Support arm control
- Easy to use, emergency control with information and fault diagnosis system
- · Manual emergency pump
- Aluminum work basket
- · Hydrostatic alignment of work basket
- Vehicle engine start / stop mechanism in work basket
- · 2 loops in work basket for safety belts
- Weighing of the work basket
- Memory function
- · High quality paint

## **OPTIONAL EQUIPMENT**

- · Automatic positioning system
- Automatic rotation to the starting position
- Aluminum side walls
- · Tool storage cabinets
- Self-adjusting anti-shock feet
- Basket rotation: ± 2x90°
- Polyester work basket with insulation for 5,000 Volt
- · Hydraulic system with bio-hydraulic oil