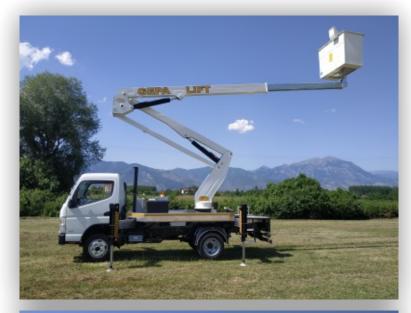

## TRUCK MOUNTED AERIAL PLATFORM

Gepalift QUALITY AT WORK

T.: 23840 24040 | m.: 6946 330 714-1 e-mail: info@gepalift.com | web: www.gepalift.gr

## **STANDARD EQUIPMENT**

- Electronic analog control on the work basket and on the base
- · Support arm control
- Easy to use, emergency control with information and fault diagnosis system
- · Manual emergency pump
- Aluminum work basket
- · Hydrostatic alignment of work basket
- Vehicle engine start / stop mechanism in work basket
- · 2 loops in work basket for safety belts
- Weighing of the work basket
- Memory function
- · High quality paint

## **OPTIONAL EQUIPMENT**

- · Automatic positioning system
- Automatic rotation to the starting position
- Aluminum side walls
- · Tool storage cabinets
- Self-adjusting anti-shock feet
- Basket rotation: ± 2x90°
- Polyester work basket with insulation for 5,000 Volt
- · Hydraulic system with bio-hydraulic oil