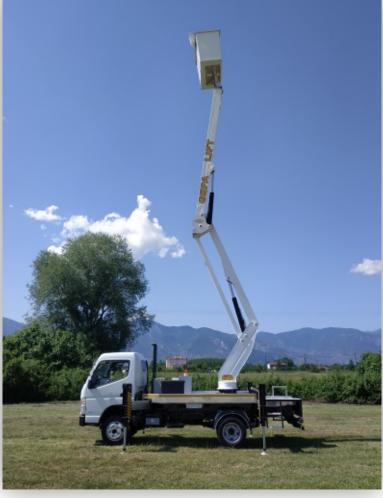

## TRUCK MOUNTED AERIAL PLATFORM

Gepalift QUALITY AT WORK

T.: 23840 24040 | m.: 6946 330 714-1 e-mail: info@gepalift.com | web: www.gepalift.gr

## **STANDARD EQUIPMENT**

- Electronic analog control on the work basket and on the base
- · Support arm control
- Easy to use, emergency control with information and fault diagnosis system
- · Manual emergency pump
- Aluminum work basket
- · Hydrostatic alignment of work basket
- Vehicle engine start / stop mechanism in work basket
- · 2 loops in work basket for safety belts
- Weighing of the work basket
- Memory function
- · High quality paint

## **OPTIONAL EQUIPMENT**

- · Automatic positioning system
- Automatic rotation to the starting position
- Aluminum side walls
- · Tool storage cabinets
- Self-adjusting anti-shock feet
- Basket rotation: ± 2x90°
- Polyester work basket with insulation for 5,000 Volt
- · Hydraulic system with bio-hydraulic oil