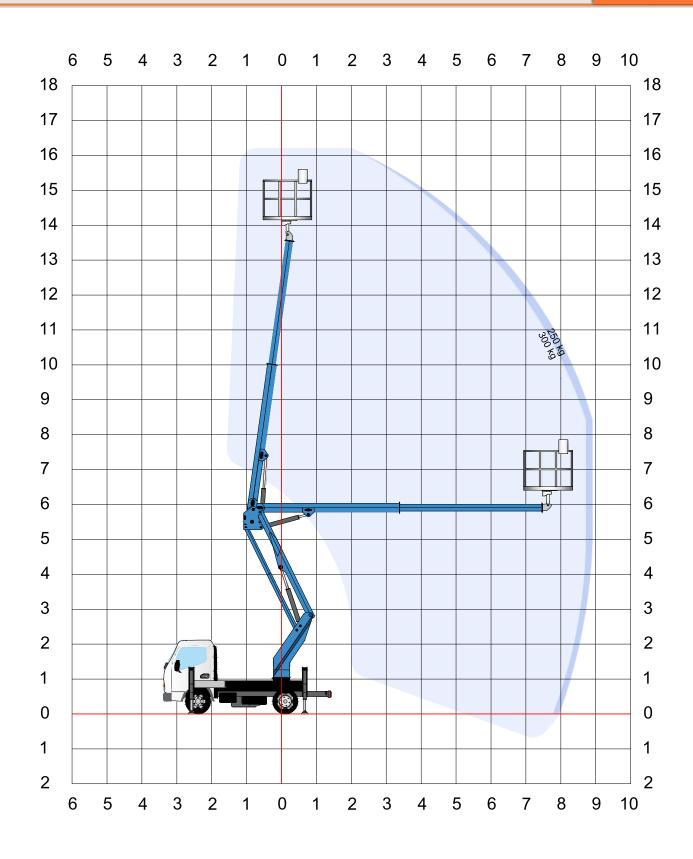

www.gepalift.gr







## **STANDARD EQUIPMENT**

- Electronic analog control on the work basket and on the base
- · Support arm control
- Easy to use, emergency control with information and fault diagnosis system
- · Manual emergency pump
- Aluminum work basket
- · Hydrostatic alignment of work basket
- Vehicle engine start / stop mechanism in work basket
- · 2 loops in work basket for safety belts
- Weighing of the work basket
- Memory function
- · High quality paint

## **OPTIONAL EQUIPMENT**

- · Automatic positioning system
- Automatic rotation to the starting position
- Aluminum side walls
- · Tool storage cabinets
- Self-adjusting anti-shock feet
- Basket rotation: ± 2x90°
- Polyester work basket with insulation for 5,000 Volt
- · Hydraulic system with bio-hydraulic oil