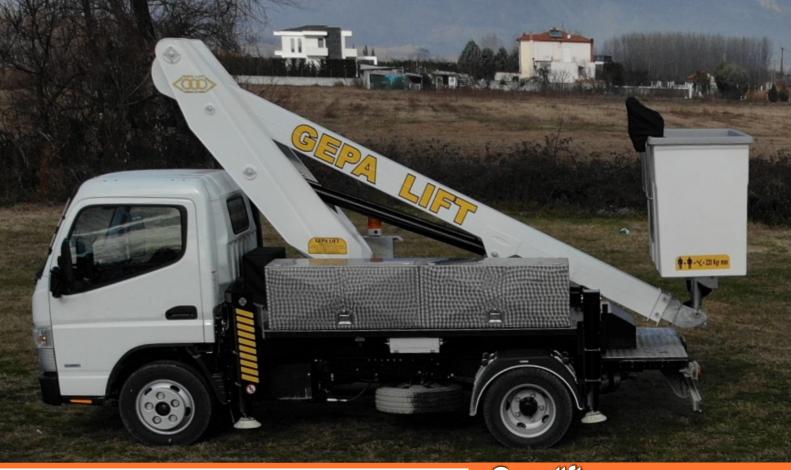

## TM 145

CE

## STANDARD EQUIPMENT

- Electronic analog control on the work basket and on the base
- Support arm control
- Easy to use, emergency control with information and fault diagnosis system
- Manual emergency pump
- Aluminum work basket
- Hydrostatic alignment of work basket
- Vehicle engine start / stop mechanism in work basket
- 2 loops in work basket for safety belts
- Weighing of the work basket
- Memory function
- High quality paint