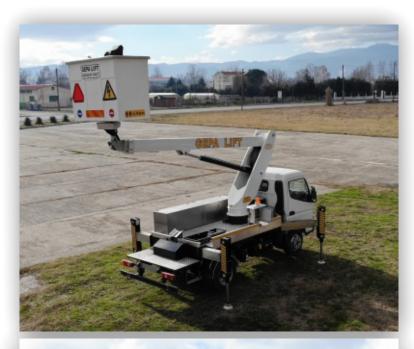

## TM 145

CE

## STANDARD EQUIPMENT

- Electronic analog control on the work basket and on the base
- Support arm control
- Easy to use, emergency control with information and fault diagnosis system
- Manual emergency pump
- Aluminum work basket
- Hydrostatic alignment of work basket
- Vehicle engine start / stop mechanism in work basket
- 2 loops in work basket for safety belts
- Weighing of the work basket
- Memory function
- High quality paint