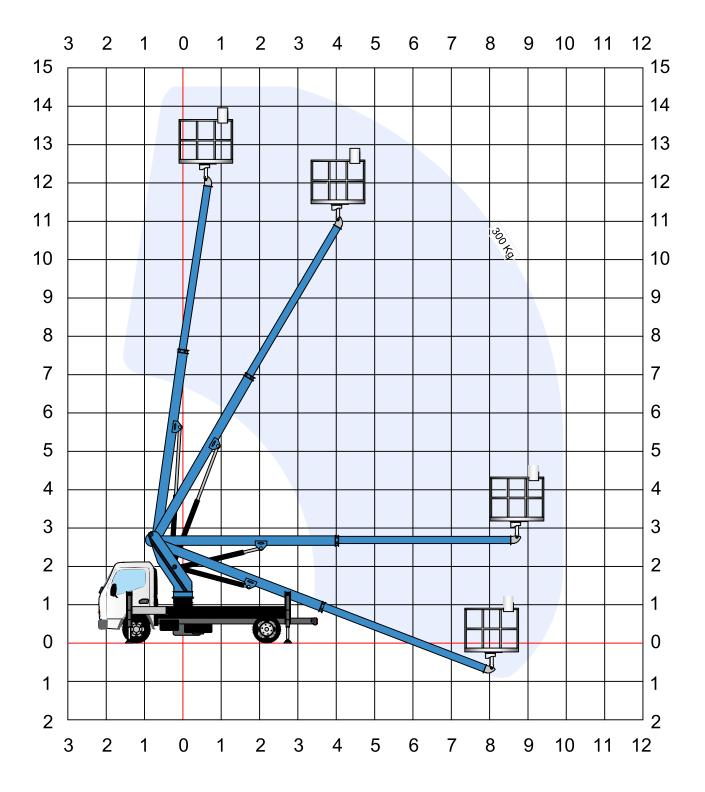

ft.com | web: www.gepalift.gr



## TM 145





CE

## STANDARD EQUIPMENT

- Electronic analog control on the work basket and on the base
- Support arm control
- Easy to use, emergency control with information and fault diagnosis system
- Manual emergency pump
- Aluminum work basket
- Hydrostatic alignment of work basket
- Vehicle engine start / stop mechanism in work basket
- 2 loops in work basket for safety belts
- Weighing of the work basket
- Memory function
- High quality paint

## **OPTIONAL EQUIPMENT**

- Automatic positioning system
- Automatic rotation to the starting position
- Aluminum side walls
- Tool storage cabinets
- Self-adjusting anti-shock feet
- Basket rotation: ± 2x90°
- Polyester work basket with insulation for 5,000 Volt
- Hydraulic system with bio-hydraulic oil





TM 145

T.: 23840 24040 | m.: 6946 330 714-1 e-mail: info@gepalift.com | web: www.gepalift.gr