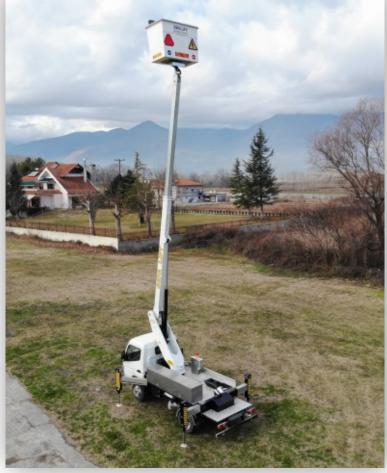

## TM 145

CE

## STANDARD EQUIPMENT

- Electronic analog control on the work basket and on the base
- Support arm control
- Easy to use, emergency control with information and fault diagnosis system
- Manual emergency pump
- Aluminum work basket
- Hydrostatic alignment of work basket
- Vehicle engine start / stop mechanism in work basket
- 2 loops in work basket for safety belts
- Weighing of the work basket
- Memory function
- High quality paint