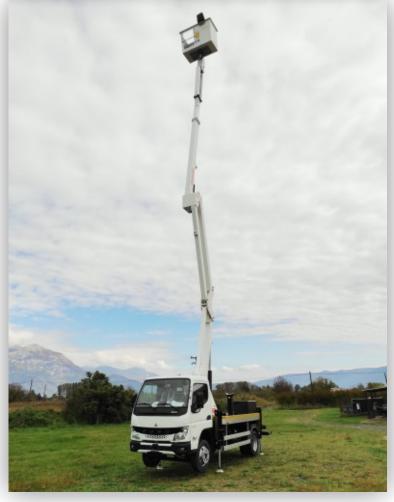

### **TRUCK MOUNTED AERIAL PLATFORM**

# **BZJ 203**

#### STANDARD EQUIPMENT

- Electronic analog control on the work basket and on the base
- Support arm control
- Easy to use, emergency control with information and fault diagnosis system
- Manual emergency pump
- Aluminum work basket
- Hydrostatic alignment of work basket
- Vehicle engine start / stop mechanism in work basket
- 2 loops in work basket for safety belts
- Weighing of the work basket
- Memory function
- High quality paint

#### **OPTIONAL EQUIPMENT**

- Automatic positioning system
- Automatic rotation to the starting position
- Aluminum side walls
- Tool storage cabinets
- Self-adjusting anti-shock feet
- Basket rotation: ± 2x90°
- Polyester work basket with insulation for 5,000 Volt
- Hydraulic system with bio-hydraulic oil