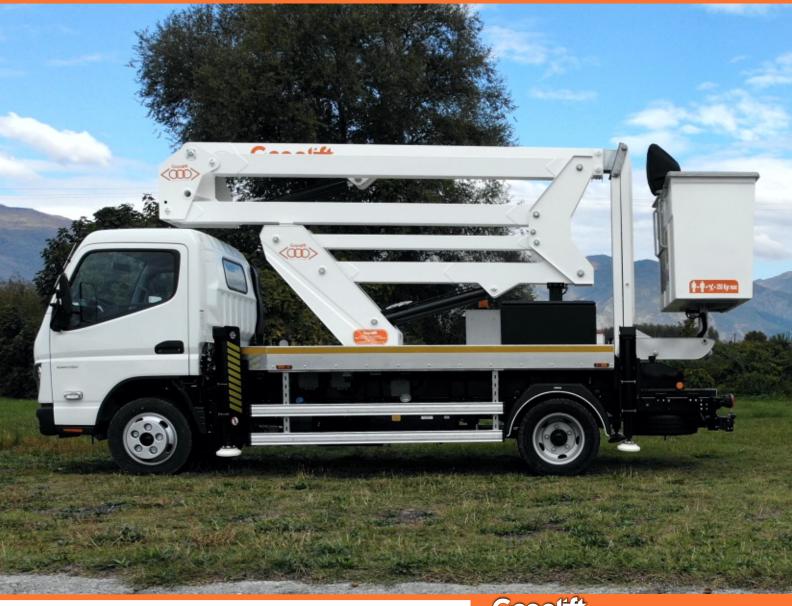

### **TRUCK MOUNTED AERIAL PLATFORM**

# **BZJ 203**

#### STANDARD EQUIPMENT

- Electronic analog control on the work basket and on the base
- Support arm control
- Easy to use, emergency control with information and fault diagnosis system
- Manual emergency pump
- Aluminum work basket
- Hydrostatic alignment of work basket
- Vehicle engine start / stop mechanism in work basket
- 2 loops in work basket for safety belts
- Weighing of the work basket
- Memory function
- High quality paint

#### **OPTIONAL EQUIPMENT**

- Automatic positioning system
- Automatic rotation to the starting position
- Aluminum side walls
- Tool storage cabinets
- Self-adjusting anti-shock feet
- Basket rotation: ± 2x90°
- Polyester work basket with insulation for 5,000 Volt
- Hydraulic system with bio-hydraulic oil