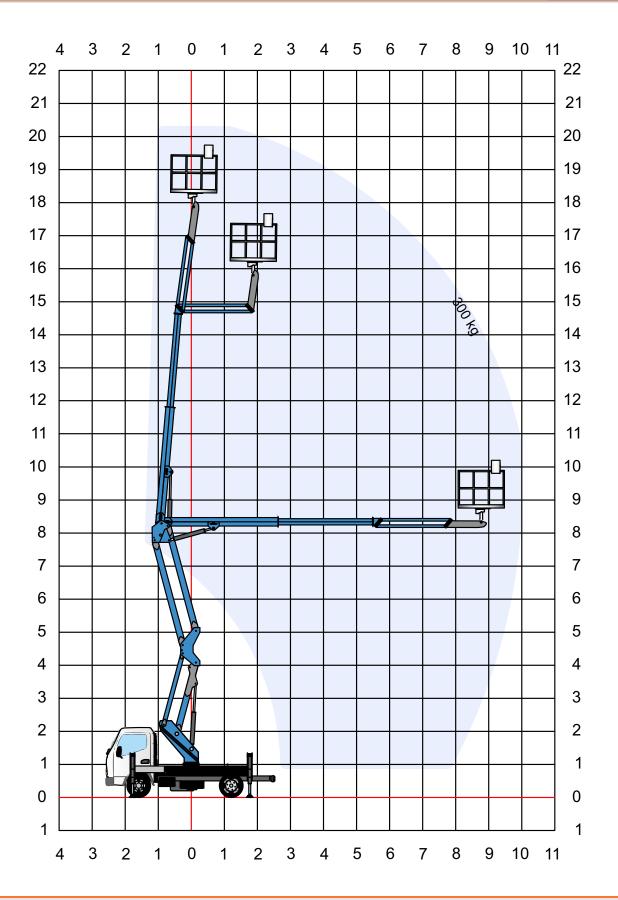

# **BZJ 203**

#### STANDARD EQUIPMENT

- Electronic analog control on the work basket and on the base
- Support arm control
- Easy to use, emergency control with information and fault diagnosis system
- Manual emergency pump
- Aluminum work basket
- Hydrostatic alignment of work basket
- Vehicle engine start / stop mechanism in work basket
- 2 loops in work basket for safety belts
- Weighing of the work basket
- Memory function
- High quality paint

#### **OPTIONAL EQUIPMENT**

- Automatic positioning system
- Automatic rotation to the starting position
- Aluminum side walls
- Tool storage cabinets
- Self-adjusting anti-shock feet
- Basket rotation: ± 2x90°
- Polyester work basket with insulation for 5,000 Volt
- Hydraulic system with bio-hydraulic oil