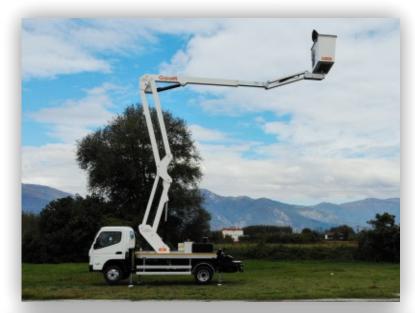

### **TRUCK MOUNTED AERIAL PLATFORM**

# **BZJ 203**

#### STANDARD EQUIPMENT

- Electronic analog control on the work basket and on the base
- Support arm control
- Easy to use, emergency control with information and fault diagnosis system
- Manual emergency pump
- Aluminum work basket
- Hydrostatic alignment of work basket
- Vehicle engine start / stop mechanism in work basket
- 2 loops in work basket for safety belts
- Weighing of the work basket
- Memory function
- High quality paint

#### **OPTIONAL EQUIPMENT**

- Automatic positioning system
- Automatic rotation to the starting position
- Aluminum side walls
- Tool storage cabinets
- Self-adjusting anti-shock feet
- Basket rotation: ± 2x90°
- Polyester work basket with insulation for 5,000 Volt
- Hydraulic system with bio-hydraulic oil