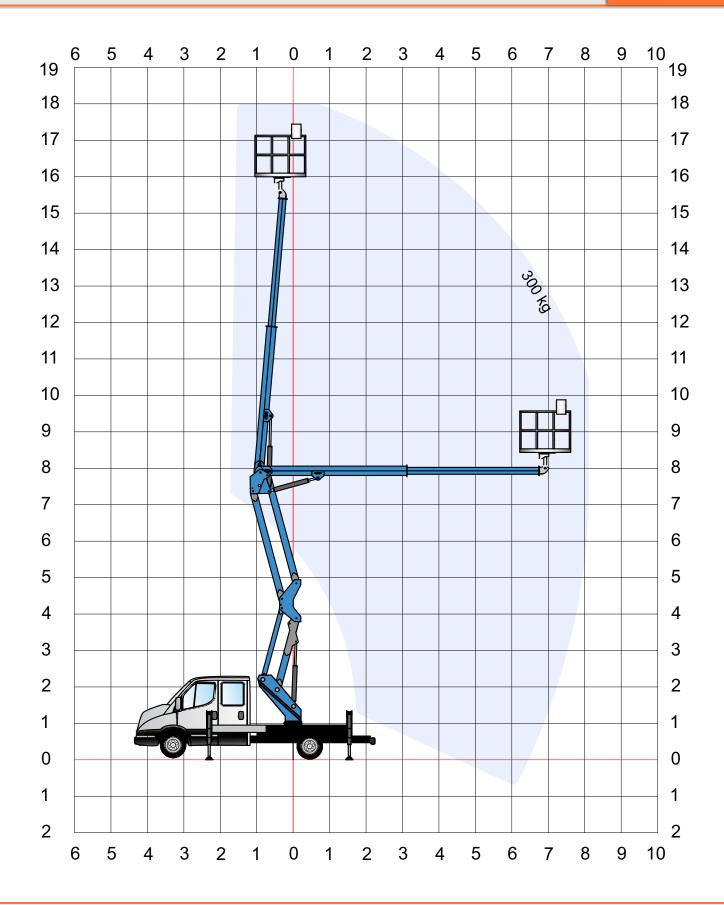

| web: www.gepalift.gr







## **STANDARD EQUIPMENT**

- Electronic analog control on the work basket and on the base
- Support arm control
- Easy to use, emergency control with information and fault diagnosis system
- · Manual emergency pump
- Aluminum work basket
- Hydrostatic alignment of work basket
- Vehicle engine start / stop mechanism in work basket
- · 2 loops in work basket for safety belts
- Weighing of the work basket
- Memory function
- · High quality paint

## **OPTIONAL EQUIPMENT**

- Automatic positioning system
- Automatic rotation to the starting position
- Aluminum side walls
- · Tool storage cabinets
- Self-adjusting anti-shock feet
- Basket rotation: ± 2x90°
- Polyester work basket with insulation for 5,000 Volt
- · Hydraulic system with bio-hydraulic oil