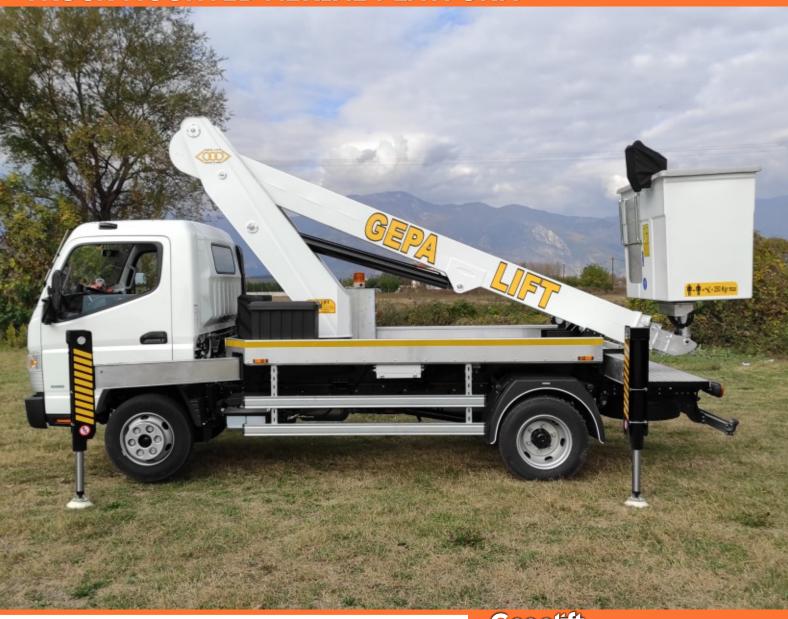

## TRUCK MOUNTED AERIAL PLATFORM

Gepalift QUALITY AT WORK

T.: 23840 24040 | m.: 6946 330 714-1 e-mail: info@gepalift.com | web: www.gepalift.gr

## **STANDARD EQUIPMENT**

- Electronic analog control on the work basket and on the base
- · Support arm control
- Easy to use, emergency control with information and fault diagnosis system
- Manual emergency pump
- Aluminum work basket
- Hydrostatic alignment of work basket
- Vehicle engine start / stop mechanism in work basket
- · 2 loops in work basket for safety belts
- Weighing of the work basket
- Memory function
- · High quality paint

## **OPTIONAL EQUIPMENT**

- · Automatic positioning system
- Automatic rotation to the starting position
- Aluminum side walls
- · Tool storage cabinets
- Self-adjusting anti-shock feet
- Basket rotation: ± 2x90°
- Polyester work basket with insulation for 5,000 Volt
- Hydraulic system with bio-hydraulic oil