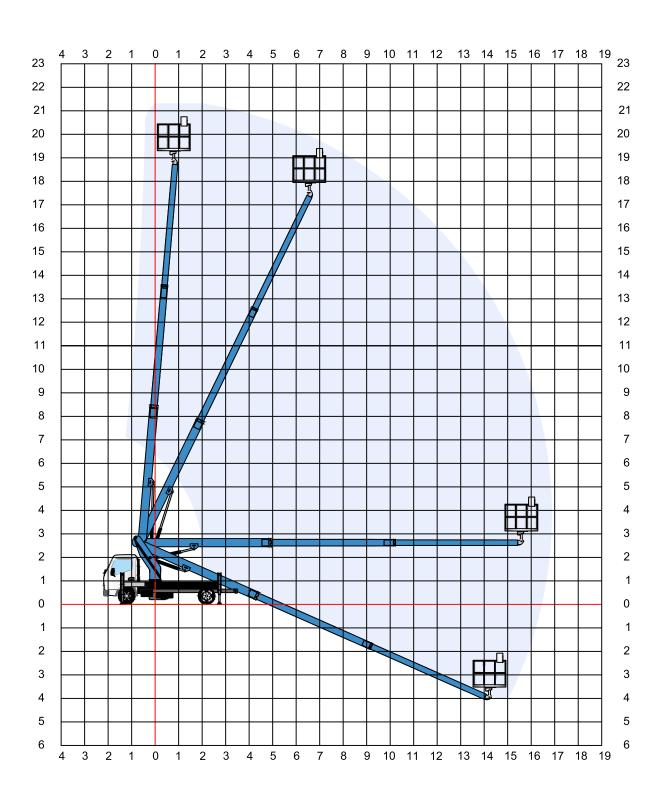

| web: www.gepalift.gr







## **STANDARD EQUIPMENT**

- Electronic analog control on the work basket and on the base
- · Support arm control
- Easy to use, emergency control with information and fault diagnosis system
- Manual emergency pump
- Aluminum work basket
- Hydrostatic alignment of work basket
- Vehicle engine start / stop mechanism in work basket
- · 2 loops in work basket for safety belts
- Weighing of the work basket
- Memory function
- · High quality paint

## **OPTIONAL EQUIPMENT**

- · Automatic positioning system
- Automatic rotation to the starting position
- Aluminum side walls
- · Tool storage cabinets
- Self-adjusting anti-shock feet
- Basket rotation: ± 2x90°
- Polyester work basket with insulation for 5,000 Volt
- Hydraulic system with bio-hydraulic oil