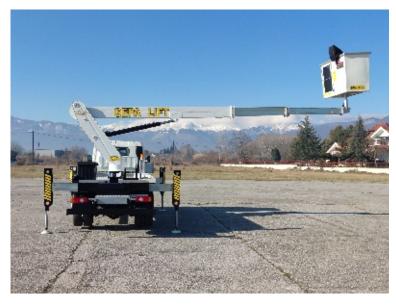

## TRUCK MOUNTED AERIAL PLATFORM

Gepalift QUALITY AT WORK

T.: 23840 24040 | m.: 6946 330 714-1 e-mail: info@gepalift.com | web: www.gepalift.gr

## **STANDARD EQUIPMENT**

- Electronic analog control on the work basket and on the base
- · Support arm control
- Easy to use, emergency control with information and fault diagnosis system
- Manual emergency pump
- Aluminum work basket
- Hydrostatic alignment of work basket
- Vehicle engine start / stop mechanism in work basket
- · 2 loops in work basket for safety belts
- Weighing of the work basket
- Memory function
- · High quality paint

## **OPTIONAL EQUIPMENT**

- · Automatic positioning system
- Automatic rotation to the starting position
- Aluminum side walls
- · Tool storage cabinets
- Self-adjusting anti-shock feet
- Basket rotation: ± 2x90°
- Polyester work basket with insulation for 5,000 Volt
- Hydraulic system with bio-hydraulic oil