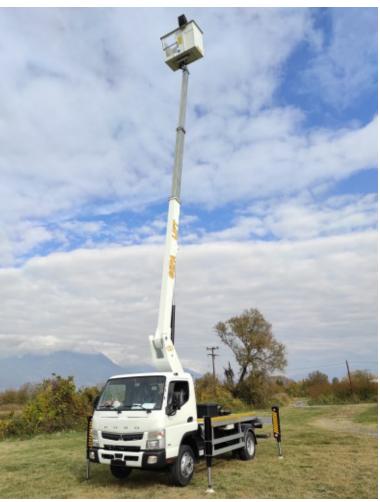

## TRUCK MOUNTED AERIAL PLATFORM

Gepalift QUALITY AT WORK

T.: 23840 24040 | m.: 6946 330 714-1 e-mail: info@gepalift.com | web: www.gepalift.gr

## **STANDARD EQUIPMENT**

- Electronic analog control on the work basket and on the base
- · Support arm control
- Easy to use, emergency control with information and fault diagnosis system
- Manual emergency pump
- Aluminum work basket
- Hydrostatic alignment of work basket
- Vehicle engine start / stop mechanism in work basket
- · 2 loops in work basket for safety belts
- Weighing of the work basket
- Memory function
- · High quality paint

## **OPTIONAL EQUIPMENT**

- · Automatic positioning system
- Automatic rotation to the starting position
- Aluminum side walls
- · Tool storage cabinets
- Self-adjusting anti-shock feet
- Basket rotation: ± 2x90°
- Polyester work basket with insulation for 5,000 Volt
- Hydraulic system with bio-hydraulic oil